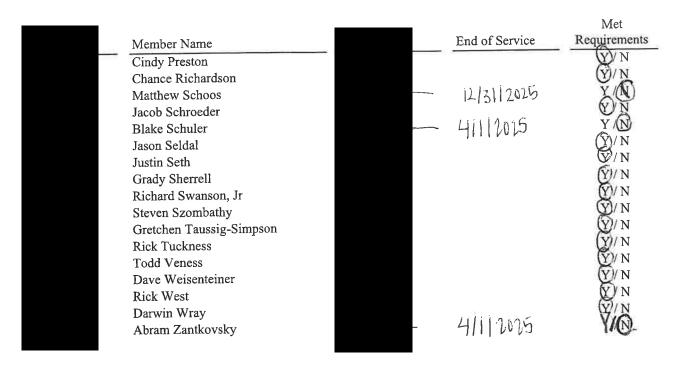

## Board for Volunteer Fire Fighters and Reserve Officers 2024 Pension Participation Certification Form

Kittitas Valley F & R

March 14, 2025

Page 1 of 2

WE CERTIFY, UNDER PENALTY OF PERJURY, THAT THE INFORMATION CONTAINED IN ALL PAGES OF THIS REPORT IS ACCURATE AND VERIFIABLE THROUGH OUR RECORDS.