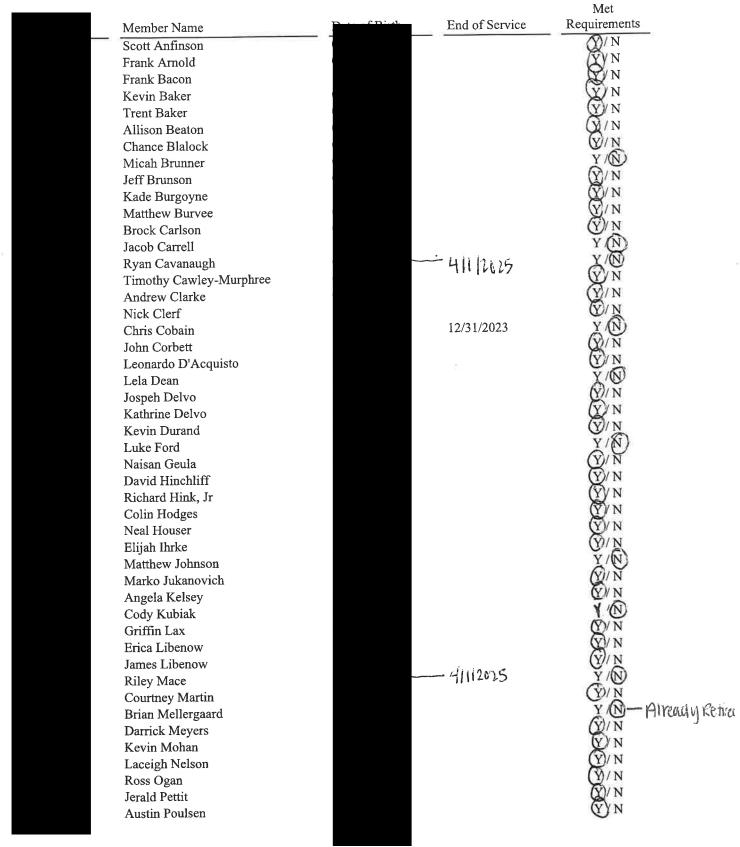

## Board for Volunteer Fire Fighters and Reserve Officers 2024 Pension Participation Certification Form

Kittitas Valley F & R

March 14, 2025

Page 1 of 2

WE CERTIFY, UNDER PENALTY OF PERJURY, THAT THE INFORMATION CONTAINED IN ALL PAGES OF THIS REPORT IS ACCURATE AND VERIFIABLE THROUGH OUR RECORDS.